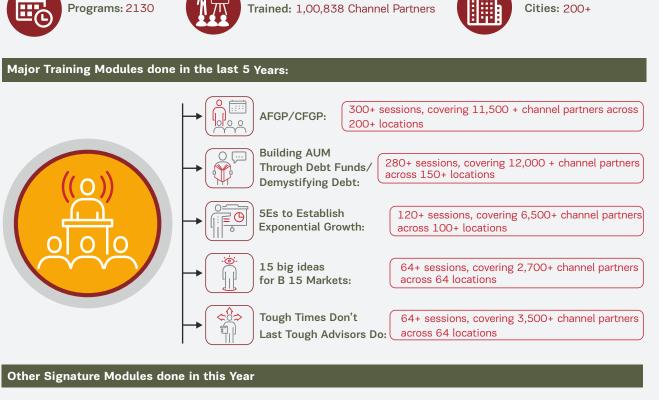

One milestone that we really cherish is the fact that in FY19, our IE&DD Express provided training intervention to over 25,000 IFAs – taking our cumulative total past the 1,00,000 IFAs mark. The other is that we have over 11,000 IFAs who are empowered goal planners and are making a meaningful difference in their clients' lives through high quality goal - based engagement. There are many plans on the anvil for us on taking our goal planning programs to the next level.

#### Major Training Modules done in the last 5 Years:

#### Conducted Nivesh Mahakumbh in

- a) 17 Locations
- b) Covered 50,000 People Directly
- c) Covered 25 Lakhs+ People Indirectly

#### Media Programs

- a) 490+ sessions with 16 Regional Media Partners
- b) Reached over 3.7 Billion Investors (Directly & Indirectly)

## Fauji Nivesh Camp

- a) 81 sessions
- b) Reached out to 6,330 Defence Personnel

#### My First Pay Cheque

- a) 19 Universities
- b) 10,000+ Students

## Samriddhi

a) 16 Routes b) Reached over 3.7 Million People

#### **Investor Hangouts**

- a) 2.6 Mn. Views
- b) 41,000+ Subscribers
- c) 5,80,000+ Registrations

#### Money Lab

a) 100+ Schools b) 10,000+ Students

#### Nivesh Paathshala

- a) 100+ sessions
- b) Reached out to 10,000+ Investors
- Awards NIPUN Best Fund house for Distribution Trainings & Investor Education
  - Best of the Best awards from Asia Asset Management for Investor Education