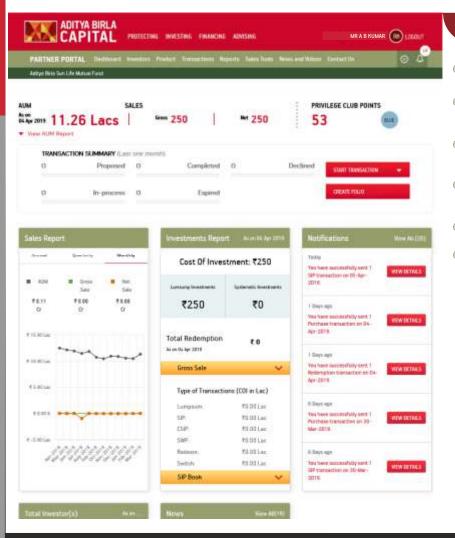

#### View Dashboard

- Dashboard displays details about
  - Investor's transaction
  - AUM report,
  - Notifications
  - Sales Report

## E-mail Account Statements

- Download & share account statements
- Export investor lists
- Create groups & add new Investors

### Transaction History

Get access to transaction history

- Current Month
- Last Month
- Last 3 Months
- Last 6 Months