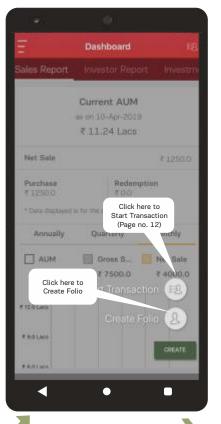

## IFA Portal - Dashboard

- Login based on ARN & EUIN
- Customer on-boarding with on the go folio creation
- Rich and intuitive reports and dashboard for partner
- Product information with simple CTAs
- Sales tools and calculators
- Simple and inter-operable experience with ABSLMF partner app