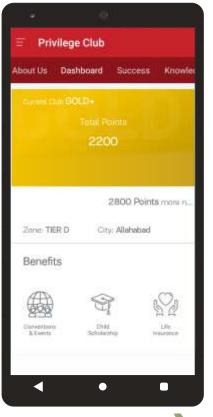

## PRIVILEGE CLUB

|     | Benefit                 | s of Privile         | ge Club                   |   |
|-----|-------------------------|----------------------|---------------------------|---|
| a l | X                       |                      |                           |   |
|     |                         | Ŷ                    | Se                        |   |
|     | Conventions<br>& Events | Child<br>Scholenship | Life<br>Insetance         |   |
| 5   |                         |                      |                           |   |
|     | S'A                     | A                    |                           |   |
| ŝ   | Modical<br>Insusance    | Goldm<br>Age plan    | Magaginv<br>Selbscription | 1 |
|     | -                       |                      |                           |   |
|     | 808                     |                      |                           |   |
|     | MOP                     | Visiling<br>Card     |                           |   |
|     |                         |                      |                           |   |
|     | •                       | •                    | •                         |   |
|     |                         |                      |                           |   |