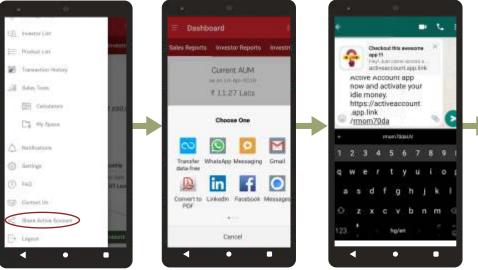

|   |
|     | S'A                     | A                    |                           |   |
| ŝ   | Modical<br>Insusance    | Goldm<br>Age plan    | Magaginv<br>Selbscription | 1 |
|     | -                       |                      |                           |   |
|     | 808                     |                      |                           |   |
|     | MOP                     | Visiling<br>Card     |                           |   |
|     |                         |                      |                           |   |
|     | •                       | •                    | •                         |   |
|     |                         |                      |                           |   |

## **ADDITIONAL FEATURES**



## ACTIVE ACCOUNT APP SHARING FEATURE





# **PARTNER PRIORITY DESK**

Do our partners have a single touchpoint to resolve all their queries?

## What is Partner Priority Desk?

We, at Aditya Birla Sun Life Mutual Fund, understand that time is much more than money for both our valued partners as well as for their investors. In order to facilitate the faster resolution of our partners queries, we have deployed a dedicated local desk of experts.

The sole objective of these experts is to help them with all their transaction queries, as well as updates, faster.

## How does it benefit our partners?

Queries related to application logged in



Check the status of your logged in applications on the go



**KYC** queries

KYC queries resolved through a call

#### Queries on brokerage



Brokerage queries resolved through a call



T