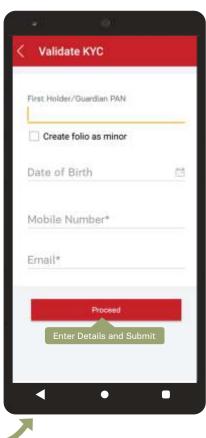

## IFA Portal - Dashboard

- Login based on ARN & EUIN
- Customer on-boarding with on the go folio creation
- Rich and intuitive reports and dashboard for partner
- Product information with simple CTAs
- Sales tools and calculators
- Simple and inter-operable experience with ABSLMF partner app