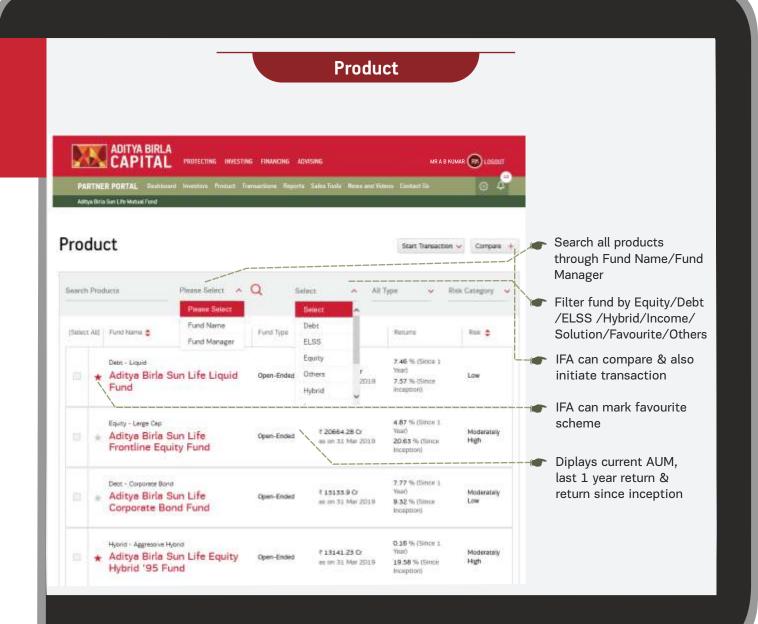

## Sales Tools

## Sales Tools

Reeping your requirements in minit, we have designed two key Beles Tools to make dealing with your oustomers easy and scress free for you.