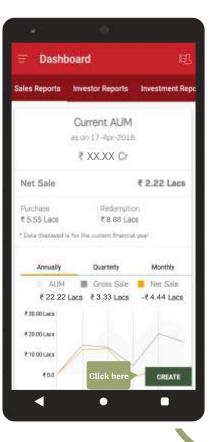

#### View Dashboard

- Dashboard displays details about
  - Investor's transaction
  - AUM report,
  - Notifications
  - Sales Report

### Transaction History

Get access to transaction history

- Current Month
- Last Month
- Last 3 Months
- Last 6 Months