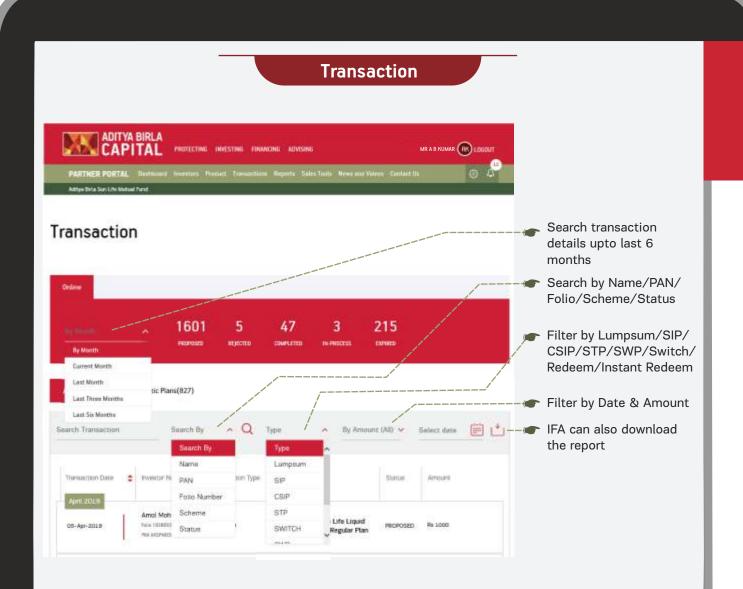

### Transaction History

Get access to transaction history

- Current Month
- Last Month
- Last 3 Months
- Last 6 Months