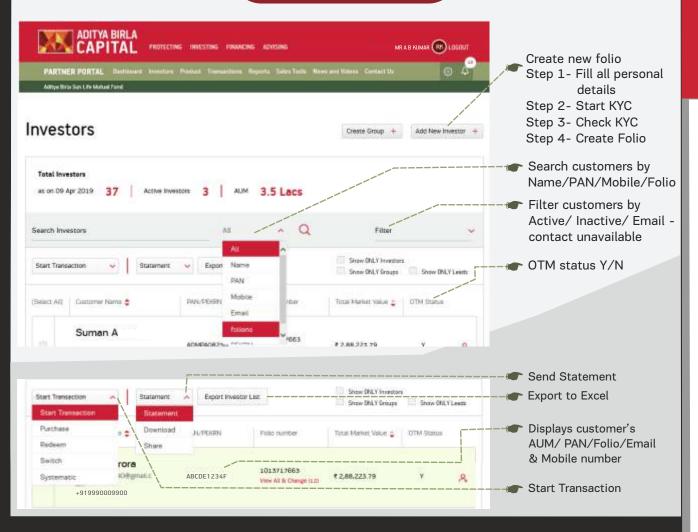

Investor Listing

- Option to search investor with
  - Name
  - PAN
  - E-mail ID
  - Folio Number

## E-mail Account Statements

- Download & share account statements
- Export investor lists
- Create groups & add new Investors

## Investors