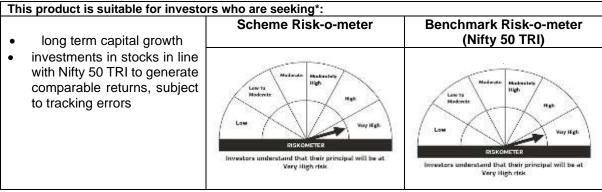

# Risk Profile of the Scheme

Mutual Fund Units involve investment risks including the possible loss of principal. Please read the Scheme Information Memorandum (SID) carefully for details on risk factors before investment. Scheme specific Risk Factors are summarized below:

Investments in the Scheme are subject to various risk factors including but not limited to risks associated with: liquidity risk, regulatory risk, passive management of investments, lack of active market, tracking error, redemption risk, investment in Equity and Equity related instruments, investments in Fixed Income Securities such as Price-Risk or Interest-Rate Risk, Credit Risk, Liquidity or Marketability Risk, Reinvestment Risk etc., , risk associated with listing of units, risk associated with Securities Lending and Borrowing and risk associated with Creation Of Segregated Portfolio. Different types of securities in which the Scheme would invest as given in the Scheme Information Document/Key Information Memorandum carry different levels and types of risk. The above are some of the common risks associated with investments in various securities. There can be no assurance that a Scheme's investment objective will be achieved, or that there will be no loss of capital. Investment results may vary substantially on a monthly, quarterly or annual basis. Further, the Fund/AMC is not guaranteeing or assuring any returns. Investors may, if they wish, consult their legal, tax, investment and other professional advisors to determine possible legal, tax, financial or other considerations of subscribing to or redeeming Units, i.e. before making a decision to invest/redeem Units.

Investors in the Scheme are not being offered any guaranteed returns. Please refer to SID for detailed scheme specific risk factors.

Plans/Options

The Scheme will have Growth Plan only.

The AMC/Trustee reserve the right to introduce Plan(s)/Option(s) as may be deemed appropriate at a later date.