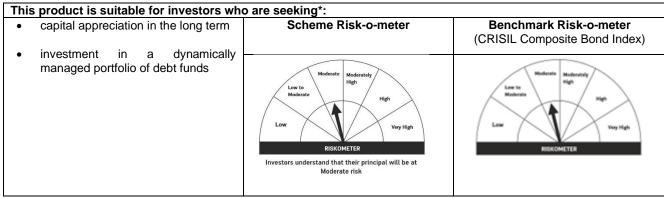

### Aditya Birla Sun Life Mutual Fund



### Key Information memorandum

### ADITYA BIRLA SUN LIFE ACTIVE DEBT MULTI MANAGER FOF SCHEME

(An open-ended fund of funds scheme investing in dynamically managed portfolio of Debt Funds.)



<sup>\*</sup>Investors should consult their financial advisers if in doubt whether the product is suitable for them.

Continuous Offer for Units at NAV based prices.

## NAME OF MUTUAL FUND ADITYA BIRLA SUN LIFE MUTUAL FUND

One World Center, Tower 1, 17<sup>th</sup> Floor, Jupiter Mills, Senapati Bapat Marg, Elphinstone Road, Mumbai-400013 Tel: 43568000

Fax No: 43568110 / 8111

Website

www.mutualfund.adityabirlacapital.com

# NAME OF THE ASSET MANAGEMENT COMPANY ADITYA BIRLA SUN LIFE AMC LIMITED

One World Center, Tower 1, 17th Floor, Jupiter Mills, Senapati Bapat Marg, Elphinstone Road, Mumbai - 400 013

Tel: 43568000

Fax No: 43568110 / 8111

CIN:

L65991MH1994PLC080811

# NAME OF THE TRUSTEE COMPANY ADITYA BIRLA SUN LIFE TRUSTEE PRIVATE LIMITED

One World Center, Tower 1, 17th Floo