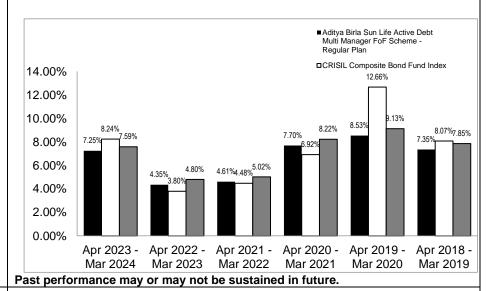

6.17 | 6.84 | 7.61 |
| Debt Multi- Manager FoF                                 |      |      |      |      |
| Scheme - Direct Plan                                    |      |      |      |      |
| (Inception - January 01,                                |      |      |      |      |
| 2013)                                                   |      |      |      |      |
| CRISIL Composite Bond                                   | 9.27 | 5.94 | 6.98 | 7.91 |
| Index                                                   |      |      |      |      |

Past performance may or may not be sustained in future. Kindly note that different plans have different expense structure. Load and Taxes are not considered for computation of returns.

### II. ABSOLUTE RETURNS FOR EACH FINANCIAL YEAR (FY APR-MAR)



### Additional Scheme Related Disclosures

- i. Scheme's portfolio holdings i.e. Top 10 holdings by issuer and fund allocation towards various sectors Kindly refer for details <a href="https://mutualfund.adityabirlacapital.com/forms-and-downloads/disclosures">https://mutualfund.adityabirlacapital.com/forms-and-downloads/disclosures</a>
- ii. Portfolio Disclosure Fortnightly / Monthly/ Half Yearly
  Kindly refer for details <a href="https://mutualfund.adityabirlacapital.com/forms-and-downloads/portfolio">https://mutualfund.adityabirlacapital.com/forms-and-downloads/portfolio</a>
- iii. Portfolio Turnover Rate: 0.03%

iv. Aggregate investment in the Scheme by Concerned scheme's Fund Manager(s) as at May 31, 2024:

| Sr.<br>No. | Scheme's<br>Fund<br>Manager | Plans/Options           | Net '