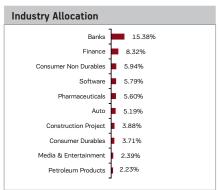

|            |  |  |  |  |
| Shriram Transport Finance Company Limited       | 2.72%           | CRISIL AA+ |  |  |  |  |
| Infosys Limited                                 | 2.58%           |            |  |  |  |  |
| Larsen & Toubro Limited                         | 2.41%           |            |  |  |  |  |
| Government of India                             | 2.30%           | SOV        |  |  |  |  |
| Maruti Suzuki India Limited                     | 1.87%           |            |  |  |  |  |
| Tata Motors Finance Limited                     | 1.82%           | CRISIL AA  |  |  |  |  |
| Housing Development Finance Corporation Limited | 1.74%           | CRISIL AAA |  |  |  |  |
| PNB Housing Finance Limited                     | 1.65%           | CARE AAA   |  |  |  |  |





| Investment Performance - Regular Plan - Growth NAV as on May 31, 2018: ₹ 753. |        |                                      |       |        |  |
|-------------------------------------------------------------------------------|--------|--------------------------------------|-------|--------|--|
| Inception - Feb 10, 1995                                                      | 1 Year | 1 Year 3 Years 5 Years Since Incepti |       |        |  |
| Aditya Birla Sun Life Equity Hybrid '95 Fund                                  | 7.91   | 10.30                                | 16.75 | 20.36  |  |
| Value of Std Investment of ₹ 10,000                                           | 10791  | 13430                                | 21704 | 753070 |  |
| Benchmark - CRISIL Hybrid 35+65 - Aggressive I