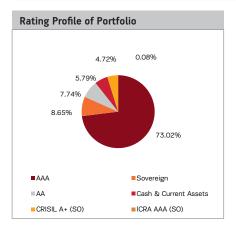

Rural Electrification Corporation Limited | 7.41%           | CRISIL AAA            |  |  |  |
| National Housing Bank                     | 7.28%           | CRISIL AAA,ICRA A1+   |  |  |  |
| Small Industries Dev Bank of India        | 6.94%           | CARE A1+,CARE AAA     |  |  |  |
| Government of India                       | 5.95%           | SOV                   |  |  |  |
| U.P. Power Corporation Limited            | 4.72%           | CRISIL A+ (SO)        |  |  |  |
| Indiabulls Housing Finance Limited        | 4.57%           | CARE AAA              |  |  |  |
| ONGC Petro Additions Limited              | 3.97%           | ICRA AAA(SO)          |  |  |  |
| Export Import Bank of India               | 3.63%           | CRISIL A1+,CRISIL AAA |  |  |  |

**Savings Solutions** 



| Investment Performance - Retail Plan - Growth     | Retail Plan - Growth NAV as on May 31, 2018: ₹ 332.2306 |         |         |                 |
|---------------------------------------------------|---------------------------------------------------------|---------|---------|-----------------|
| Inception - April 19, 2002                        | 1 Year                                                  | 3 Years | 5 Years | Since Inception |
| Aditya Birla Sun Life Banking & PSU Debt Fund     | 4.96                                                    | 7.97    | 9.09    | 7.73            |
| Value of Std Investment of ₹ 10,000               | 10496                                                   | 12595   | 15456   | 33223           |
| Benchmark - CRISIL Short Term Bond Fund Index