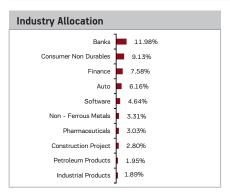

IL AAA   |  |  |  |  |
| ITC Limited                                     | 3.08%           |              |  |  |  |  |
| Infosys Limited                                 | 2.21%           |              |  |  |  |  |
| Maruti Suzuki India Limited                     | 2.14%           |              |  |  |  |  |
| ICICI Bank Limited                              | 1.78%           |              |  |  |  |  |
| ONGC Petro Additions Limited                    | 1.76%           | ICRA AAA(SO) |  |  |  |  |
| Bajaj Finance Limited                           | 1.51%           | ICRA AAA     |  |  |  |  |
| Eicher Motors Limited                           | 1.51%           |              |  |  |  |  |
| Shriram Transport Finance Company Limited       | 1.48%           | CRISIL AA+   |  |  |  |  |



| Investment Performance - Regular Plan - Growth   | mance - Regular Plan - Growth NAV as on May 31, 2018: ₹ 50.29 |                                     |       |       |  |
|--------------------------------------------------|---------------------------------------------------------------|-------------------------------------|-------|-------|--|
| Inception - Apr 25, 2000                         | 1 Year                                                        | ear 3 Years 5 Years Since Inception |       |       |  |
| Aditya Birla Sun Life Balanced Advantage Fund    | 3.07                                                          | 10.85                               | 12.60 | 9.33  |  |
| Value of Std Investment of ₹ 10,000              | 10307