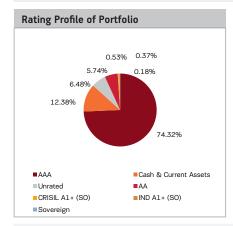

4.74%           | CRISIL A1+                        |  |  |  |  |
| Shriram Transport Finance Company Limited           | 4.71%           | CRISIL A1+,CRISIL AA+,<br>IND AA+ |  |  |  |  |
| Reliance Jio Infocomm Limited                       | 4.00%           | CARE A1+,CRISIL<br>A1+,CRISIL AAA |  |  |  |  |
| IndusInd Bank Limited                               | 3.75%           | CRISIL A1+                        |  |  |  |  |
| The South Indian Bank Limited                       | 2.57%           | CARE A1+                          |  |  |  |  |
| ICICI Bank Limited                                  | 2.41%           | CARE AAA,ICRA A1+                 |  |  |  |  |
| Kotak Mahindra Bank Limited                         | 2.41%           | UNRATED                           |  |  |  |  |



| Investment Performance - Retail Plan - Growth     | NAV as on May 31, 2018: ₹ 456.6365 |         |         |                 |
|---------------------------------------------------|------------------------------------|---------|---------|-----------------|
| Inception - June 16, 1997                         | 1 Year                             | 3 Years | 5 Years | Since Inception |
| Aditya Birla Sun Life Liquid Fund                 | 6.85                               | 7.34    | 8.00    | 7.51            |
| Value of Std Investment of ₹ 10,000               | 10685                              | 12374   | 14694   | 45664           |
| Benchmark - CRISIL Liquid Fund Index              | 6.88                               | 7.25    | 8.03    | N/A             |
| Value of Std Investmen