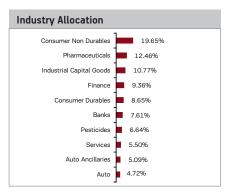

9.77%           |  |  |
| Gillette India Limited                                    | 8.74%           |  |  |
| Kotak Mahindra Bank Limited                               | 7.61%           |  |  |
| Pfizer Limited                                            | 7.05%           |  |  |
| Bayer Cropscience Limited                                 | 6.64%           |  |  |
| Johnson Controls – Hitachi Air Conditioning India Limited | 6.31%           |  |  |
| Thomas Cook (India) Limited                               | 5.50%           |  |  |
| GlaxoSmithKline Pharmaceuticals Limited                   | 5.15%           |  |  |
| ICRA Limited                                              | 4.56%           |  |  |
| Maruti Suzuki India Limited                               | 4.38%           |  |  |



| Investment Performance - Regular Plan - Growth | NAV as on May 31, 2018: ₹ 754.0 |         |         |                 |
|------------------------------------------------|---------------------------------|---------|---------|-----------------|
| Inception - Dec 27, 1999                       | 1 Year                          | 3 Years | 5 Years | Since Inception |
| Aditya Birla Sun Life MNC Fund                 | 15.36                           | 9.12    | 23.83   | 17.92           |
| Value of Std Investment of ₹ 10,000            | 11536                           | 13002   | 29133   | 208826          |
| Benchmark - Nifty MNC TRI                      | 22.30                           | 14.82   | 21.15   | 13.91           |
| Value of Std Investment of ₹ 10,000            | 12230