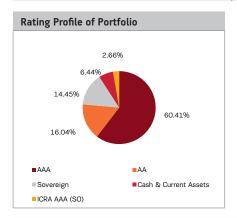

e Government Securities                         | 5.47%           | SOV                        |  |  |  |  |
| Reliance Jio Infocomm Limited                       | 4.70%           | CRISIL AAA,CRISIL AAA (SO) |  |  |  |  |
| ONGC Petro Additions Limited                        | 4.38%           | ICRA AAA(SO)               |  |  |  |  |
| National Bank For Agriculture and Rural Development | 4.34%           | CRISIL AAA,IND AAA         |  |  |  |  |
| Tata Motors Limited                                 | 3.15%           | CARE AA+                   |  |  |  |  |
| Vodafone Mobile Services Limited                    | 2.93%           | IND AA+                    |  |  |  |  |
| Shriram Transport Finance Company Limited           | 2.81%           | CRISIL AA+                 |  |  |  |  |



| Investment Performance - Regular Plan - Growth   | erformance - Regular Plan - Growth NAV as on May 31, 2018: ₹ 66.432 |         |         | 2018: ₹ 66.4326 |
|--------------------------------------------------|---------------------------------------------------------------------|---------|---------|-----------------|
| Inception - March 3, 1997                        | 1 Year                                                              | 3 Years | 5 Years | Since Inception |
| Aditya Birla Sun Life Corporate Bond Fund        | 5.38                                                                | 7.82    | 8.41    | 9.32            |
| Value of Std Investment of ₹ 10,000              | 10538                                                               | 12541   | 14975   | 66433