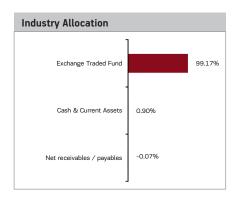

is NIL for units issued in Dividend Reinvestment.

Other Parameter

 Standard Deviation:
 15.70%

 Sharpe Ratio##:
 -0.18

 Beta:
 1.07

 Expense Ratio
 Regular

 Regular
 0.50

 Direct
 0.23

 Tracking Error:
 8.16%

Note: Standard Deviation, Sharpe Ratio & Beta are calculated on Annualised basis using 3 years history of monthly returns. ## Risk Free Rate assumed to be 6.00% (FBIL Overnight MIBOR for 31st May 2018) for calculating Sharpe Ratio

| Top Portfolio Holdings     |                 |  |  |  |
|----------------------------|-----------------|--|--|--|
| Issuer                     | % to net Assets |  |  |  |
| Birla Sun Life Gold ETF    | 99.17%          |  |  |  |
| Cash & Current Assets      | 0.90%           |  |  |  |
| Net receivables / payables | -0.07%          |  |  |  |



| Investment Performance - Regular Plan - Growth NAV as on May 31, 2018: ₹ 10 |        |         |         | 1, 2018: ₹ 10.1070 |
|-----------------------------------------------------------------------------|--------|---------|---------|--------------------|
| Inception - Mar 20, 2012                                                    | 1 Year | 3 Years | 5 Years | Since Inception    |
| Aditya Birla Sun Life Gold Fund                                             | 6.57   | 3.15    | 1.45    | 0.17               |
| Value of Std Investment of ₹ 10,000                                         | 10657  | 10978   | 10747   | 10107              |
| Benchmark - Domestic price of physical gold                                 | 6.36   | 4.62    | 2.56    | 1.78               |
| Value of Std Inv