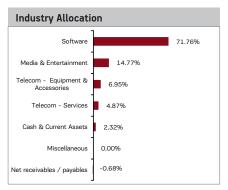

|  |  |
|----------------------------------|-----------------|--|--|--|
| Issuer                           | % to net Assets |  |  |  |
| Infosys Limited                  | 24.77%          |  |  |  |
| Tech Mahindra Limited            | 9.86%           |  |  |  |
| HCL Technologies Limited         | 9.62%           |  |  |  |
| Sun TV Network Limited           | 7.50%           |  |  |  |
| KPIT Technologies Limited        | 6.46%           |  |  |  |
| Sterlite Technologies Limited    | 5.29%           |  |  |  |
| Larsen & Toubro Infotech Limited | 4.63%           |  |  |  |
| Dish TV India Limited            | 4.10%           |  |  |  |
| Majesco Limited                  | 4.08%           |  |  |  |
| Bharti Airtel Limited            | 3.82%           |  |  |  |

**Wealth Solutions** 



| Investment Performance - Regular Plan - Growth |        | NAV     | as on May | y 31, 2018:₹50.37 |
|------------------------------------------------|--------|---------|-----------|-------------------|
| Inception - Jan 15, 2000                       | 1 Year | 3 Years | 5 Years   | Since Inception   |
| Aditya Birla Sun Life Digital India Fund       | 40.93  | 13.72   | 21.68     | 9.19              |
| Value of Std Investment of ₹ 10,000            | 14093  | 14724   | 26693     | 50370             |
| Benchmark - S&P BSE Teck TRI                   | 24.32  | 6.32    | 16.03     | N/A               |
| Value of Std Investment of ₹ 10,000            | 12432  | 12025   | 21042     | N/A               |
| Additional Benchmark - Nifty 50 TRI            | 13.30  | 9.79    | 13.78     | 12