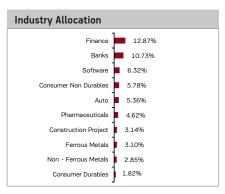

Government of India                             | 4.67%           | SOV        |  |  |
| LIC Housing Finance Limited                     | 3.34%           | CRISIL AAA |  |  |
| Axis Bank Limited                               | 3.16%           | ICRA A1+   |  |  |
| IDFC Bank Limited                               | 3.11%           | ICRA AAA   |  |  |
| Shriram Transport Finance Company Limited       | 2.41%           | IND AA+    |  |  |
| Yes Bank Limited                                | 1.93%           |            |  |  |
| Eicher Motors Limited                           | 1.86%           |            |  |  |
| Housing Development Finance Corporation Limited | 1.64%           | CRISIL AAA |  |  |
| Kotak Mahindra Prime Limited                    | 1.64%           | CRISIL AAA |  |  |



| Investment Performance - Regular Plan - Growth NAV as on May 31, 2018: ₹ 1                                |        |         | y 31, 2018:₹13.10 |
|-----------------------------------------------------------------------------------------------------------|--------|---------|-------------------|
| Inception - Nov 28, 2014                                                                                  | 1 Year | 3 Years | Since Inception   |
| Aditya Birla Sun Life Equity Savings Fund                                                                 | 4.05   | 7.77    | 8.00              |
| Value of Std Investment of ₹ 10,000                                                                       | 10405  | 12524   | 13100             |
| Benchmark - 30% S&P BSE 200 TRI + 30% Crisil Short