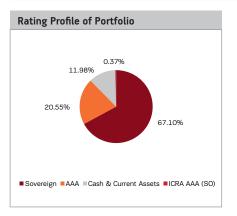

|  |
| Small Industries Dev Bank of India                  | 3.72%           | CARE AAA      |  |  |  |
| LIC Housing Finance Limited                         | 3.72%           | CARE AAA      |  |  |  |
| National Bank For Agriculture and Rural Development | 3.71%           | IND AAA       |  |  |  |
| HDB Financial Services Limited                      | 2.94%           | CRISIL AAA    |  |  |  |
| Sikka Ports and Terminals Limited                   | 2.47%           | CRISIL AAA    |  |  |  |
| Housing & Urban Development Corporation Limited     | 1.84%           | ICRA AAA      |  |  |  |
| Housing Development Finance Corporation Limited     | 1.79%           | ICRA A1+      |  |  |  |
| Rainbow Devices Trust                               | 0.37%           | ICRA AAA (SO) |  |  |  |



| Investment Performance - Regular Plan - Growth   | NAV as on May 31, 2018: ₹ 75.0796 |         |         |                 |
|--------------------------------------------------|-----------------------------------|---------|---------|-----------------|
| Inception - Oct 21, 1995                         | 1 Year                            | 3 Years | 5 Years | Since Inception |
| Aditya Birla Sun Life Income Fund                | 0.97                              | 5.94    | 5.92    | 9.32            |
| Value of Std Investment of ₹ 10,000              | 10097                             | 11894   | 13333   | 75080           |
| Benchmark - CRISIL Composite Bond Fund Index     | 2.44                              | 7.36    | 7.37    | N/A             |
| Value of Std Investment of ₹ 10,00