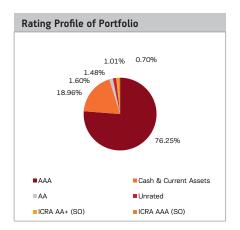

| 8.09%           | ICRA A1+            |  |  |
| Adani Enterprises Limited                           | 7.43%           | BWR A1+             |  |  |
| Housing Development Finance Corporation Limited     | 6.05%           | CRISIL AAA,ICRA A1+ |  |  |
| Indiabulls Real Estate Limited                      | 6.00%           | CARE A1+            |  |  |
| Karur Vysya Bank Limited                            | 4.43%           | CRISIL A1+          |  |  |
| National Bank For Agriculture and Rural Development | 4.34%           | CRISIL AAA,ICRA A1+ |  |  |
| IIFL Wealth Finance Limited                         | 3.00%           | CRISIL A1+          |  |  |
| Reliance Jio Infocomm Limited                       | 2.97%           | CARE A1+            |  |  |

**Savings Solutions** 



| restment Performance - Retail Plan - Growth NAV as on May 31, 2018: ₹ 287.9 |        |         | 018:₹287.9979 |                 |
|-----------------------------------------------------------------------------|--------|---------|---------------|-----------------|
| Inception - June 05, 2003                                                   | 1 Year | 3 Years | 5 Years       | Since Inception |
| Aditya Birla Sun Life Money Manager Fund                                    | 6.89   | 7.38    | 8.07          | 7.31            |
| Value of Std Investment of ₹ 10,000                                         | 10689  | 12387   | 14744         | 28800           |
| Benchmark - CRISIL Liquid Fund Index                                        | 6.88   | 7.25    | 8.03          | 6.87            |