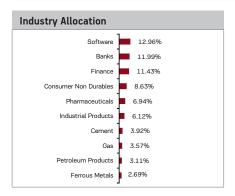

ITC Limited                                      | 4.31%           |  |  |  |
| Infosys Limited                                  | 4.15%           |  |  |  |
| ICICI Bank Limited                               | 3.86%           |  |  |  |
| Tech Mahindra Limited                            | 2.96%           |  |  |  |
| Sanofi India Limited                             | 2.75%           |  |  |  |
| Tata Steel Limited                               | 2.69%           |  |  |  |
| Pfizer Limited                                   | 2.51%           |  |  |  |
| ICICI Prudential Life Insurance Company Limited  | 2.45%           |  |  |  |
| Mahanagar Gas Limited                            | 2.44%           |  |  |  |
| Procter & Gamble Hygiene and Health Care Limited | 2.42%           |  |  |  |



| Investment Performance - Regular Plan - Growth    |        |         | NAV as on May 31, 2018: ₹ 171.56 |                 |  |
|---------------------------------------------------|--------|---------|----------------------------------|-----------------|--|
| Inception - Feb 26, 2003                          | 1 Year | 3 Years | 5 Years                          | Since Inception |  |
| Aditya Birla Sun Life Dividend Yield Fund         | 4.30   | 6.86    | 14.30                            | 20.46           |  |
| Value of Std Investment of ₹ 10,000               | 10430  | 12208   | 19518                            | 171560          |  |
| Benchmark - Nifty Dividend Opportunities 50 Index | 13.02  | 12.21   | 12.38                            | N/A             |  |
| Value of Std Investmen