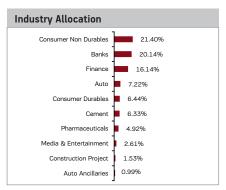

---------|-----------------|
| Issuer                                          | % to net Assets |
| HDFC Bank Limited                               | 6.56%           |
| Maruti Suzuki India Limited                     | 4.20%           |
| IndusInd Bank Limited                           | 3.62%           |
| ICICI Bank Limited                              | 3.33%           |
| Kotak Mahindra Bank Limited                     | 3.05%           |
| Eicher Motors Limited                           | 3.02%           |
| ITC Limited                                     | 3.00%           |
| Yes Bank Limited                                | 2.50%           |
| Century Textiles & Industries Limited           | 2.32%           |
| Housing Development Finance Corporation Limited | 2.30%           |



| Investment Performance - Regular Plan - Growth |        | NAV     | as on May | y 31, 2018: ₹ <b>7</b> 9.63 |
|------------------------------------------------|--------|---------|-----------|-----------------------------|
| Inception - Aug 05, 2005                       | 1 Year | 3 Years | 5 Years   | Since Inception             |
| Aditya Birla Sun Life India GenNext Fund       | 12.95  | 13.32   | 19.35     | 17.56                       |
| Value of Std Investment of ₹ 10,000            | 11295  | 14568   | 24233     | 79630                       |
| Benchmark - S&P BSE 500 TRI                    | 13.34  | 11.68   | 16.24     | 14.02                       |
| Value of Std Investment of ₹ 10,000            | 11334  | 13941   | 21229     | 53820                       |
| Additional B