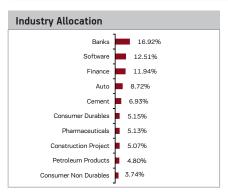

en Portfolio Holdings        |                 |  |  |
|-----------------------------------|-----------------|--|--|
| Issuer                            | % to net Assets |  |  |
| HDFC Bank Limited                 | 8.35%           |  |  |
| Infosys Limited                   | 4.84%           |  |  |
| Maruti Suzuki India Limited       | 3.79%           |  |  |
| Tata Consultancy Services Limited | 3.67%           |  |  |
| Eicher Motors Limited             | 3.53%           |  |  |
| Reliance Industries Limited       | 3.43%           |  |  |
| Natco Pharma Limited              | 3.24%           |  |  |
| Yes Bank Limited                  | 3.15%           |  |  |
| Voltas Limited                    | 2.85%           |  |  |
| PNB Housing Finance Limited       | 2.70%           |  |  |



| Investment Performance - Regular Plan - Growth | NAV as on May 31, 2018: ₹ 417.4 |         |         |                 |
|------------------------------------------------|---------------------------------|---------|---------|-----------------|
| Inception - Feb 24, 1995                       | 1 Year                          | 3 Years | 5 Years | Since Inception |
| Aditya Birla Sun Life Equity Advantage Fund    | 7.01                            | 11.62   | 22.24   | 17.39           |
| Value of Std Investment of ₹ 10,000            | 10701                           | 13921   | 27313   | 417420          |
| Benchmark - S&P BSE 200 TRI                    | 13.28                           | 11.13   | 15.66   | 12.05           |
| Value of Std Investment of ₹ 10,000            | 11328