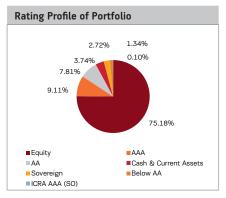

%           |            |  |  |  |  |
| Shriram Transport Finance Company Limited       | 2.72%           | CRISIL AA+ |  |  |  |  |
| Infosys Limited                                 | 2.58%           |            |  |  |  |  |
| Larsen & Toubro Limited                         | 2.41%           |            |  |  |  |  |
| Government of India                             | 2.30%           | SOV        |  |  |  |  |
| Maruti Suzuki India Limited                     | 1.87%           |            |  |  |  |  |
| Tata Motors Finance Limited                     | 1.82%           | CRISIL AA  |  |  |  |  |
| Housing Development Finance Corporation Limited | 1.74%           | CRISIL AAA |  |  |  |  |
| PNB Housing Finance Limited                     | 1.65%           | CARE AAA   |  |  |  |  |





| Investment Performance - Regular Plan - Growth NAV as on May 31, 2018: ₹ 753. |        |                                      |       |        |  |
|-------------------------------------------------------------------------------|--------|--------------------------------------|-------|--------|--|
| Inception - Feb 10, 1995                                                      | 1 Year | 1 Year 3 Years 5 Years Since Incepti |       |        |  |
| Aditya Birla Sun Life Equity Hybrid '95 Fund                                  | 7.91   | 10.30                                | 16.75 | 20.36  |  |
| Value of Std Investment of ₹ 10,000                                           | 10791  | 13430                                | 21704 | 753070 |  |
| Benchmark - CRISIL Hybrid 35+65 - Aggressive