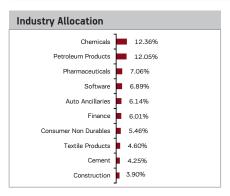

| 3.23%           |  |  |  |  |  |
| Gujarat Alkalies and Chemicals Limited                   | 3.04%           |  |  |  |  |  |
| Gujarat Narmada Valley Fertilizers and Chemicals Limited | 2.64%           |  |  |  |  |  |
| The India Cements Limited                                | 2.62%           |  |  |  |  |  |
| MRF Limited                                              | 2.52%           |  |  |  |  |  |
| PTC India Limited                                        | 2.36%           |  |  |  |  |  |
| Petronet LNG Limited                                     | 2.28%           |  |  |  |  |  |
| Tata Chemicals Limited                                   | 2.19%           |  |  |  |  |  |
| Century Plyboards (India) Limited                        | 2.01%           |  |  |  |  |  |



| Investment Performance - Regular Plan - Growth | NAV as | on May 3 | 1, 2018: ₹ 60.3746 |                 |
|------------------------------------------------|--------|----------|--------------------|-----------------|
| Inception - Mar 27, 2008                       | 1 Year | 3 Years  | 5 Years            | Since Inception |
| Aditya Birla Sun Life Pure Value Fund          | 14.19  | 17.32    | 28.35              | 19.31           |
| Value of Std Investment of ₹ 10,000            | 11419  | 16168    | 34851              | 60375           |
| Benchmark - S&P BSE Enhanced Index Value       | -4.31  | 9.43     | 12.43              | 9.52            |
| Value of Std Investment of ₹ 10,000            | 9569   | 13115    | 17970              | 25237           |
| Additional Benchmark - Nif