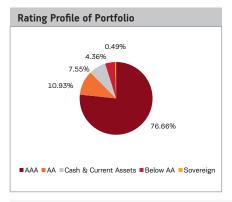

.83%           | CRISIL AAA,ICRA A1+   |  |  |  |
| Shriram Transport Finance Company Limited           | 6.52%           | CRISIL AA+,IND AA+    |  |  |  |
| Reliance Jio Infocomm Limited                       | 5.40%           | CRISIL AAA            |  |  |  |
| Hinduja Leyland Finance Limited                     | 4.36%           | CARE AA-              |  |  |  |
| Export Import Bank of India                         | 4.34%           | CRISIL A1+,CRISIL AAA |  |  |  |
| Housing & Urban Development Corporation Limited     | 4.31%           | ICRA A1+,ICRA AAA     |  |  |  |
| Small Industries Dev Bank of India                  | 4.26%           | CARE AAA              |  |  |  |
| LIC Housing Finance Limited                         | 4.09%           | CRISIL AAA            |  |  |  |



| Investment Performance - Retail Plan - Growth NAV as on May 31, 2018: ₹ 309.594 |        |         | .018:₹309.5949 |                 |
|---------------------------------------------------------------------------------|--------|---------|----------------|-----------------|
| Inception - June 05, 2003                                                       | 1 Year | 3 Years | 5 Years        | Since Inception |
| Aditya Birla Sun Life Floating Rate Fund - Long Term Plan                       | 6.39   | 8.01    | 8.53           | 7.83            |
| Value of Std Investment of ₹ 10,000                                             | 10639  | 12608   | 15058          | 30959           |
| Benchmark - CRISIL Liquid Fund Index                                            | 6.88   | 7.25    | 8.03