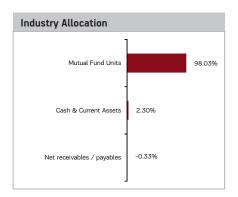

ply, either the quality of any particular Scheme or guarantee any specific performance/returns.

| Top Portfolio Holdings                            |                 |  |  |
|---------------------------------------------------|-----------------|--|--|
| Issuer                                            | % to net Assets |  |  |
| Franklin India Short Term Income Pln- Dir- Growth | 42.24%          |  |  |
| Aditya Birla SL Corp Bond Fund -Dir Plan - Growth | 28.17%          |  |  |
| Aditya Birla SL MediumTerm Plan -Gr - Direct Plan | 27.61%          |  |  |
| IDFC Dynamic Bond Fund-Direct Plan-Growth         | 0.00%           |  |  |
| Cash & Current Assets                             | 2.30%           |  |  |
| Net receivables / payables                        | -0.33%          |  |  |



| Investment Performance - Regular Plan - Growth             | NAV as on May 31, 2018: ₹ 23.2945     |       |       |       |
|------------------------------------------------------------|---------------------------------------|-------|-------|-------|
| Inception - Dec 29, 2006                                   | 1 Year 3 Years 5 Years Since Inceptio |       |       |       |
| Aditya Birla Sun Life Active Debt Multi Manager FoF Scheme | 2.20                                  | 6.79  | 6.49  | 7.68  |
| Value of Std Investment of ₹ 10,000                        | 10220                                 | 12186 | 13695 | 23295 |
| Benchmark - CRISIL Composite Bond Fund Index               | 2.44                                  | 7.36  | 7.37  | 7.39  |
| Value of Std Investment of ₹ 10,00