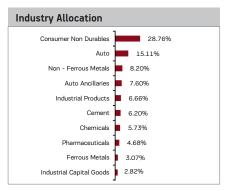

--|--|
| Issuer                                      | % to net Assets |  |  |
| Maruti Suzuki India Limited                 | 8.75%           |  |  |
| Tata Chemicals Limited                      | 5.30%           |  |  |
| MRF Limited                                 | 4.66%           |  |  |
| Hindustan Zinc Limited                      | 4.22%           |  |  |
| Eicher Motors Limited                       | 4.21%           |  |  |
| Hindustan Unilever Limited                  | 4.18%           |  |  |
| GlaxoSmithKline Consumer Healthcare Limited | 3.77%           |  |  |
| Kansai Nerolac Paints Limited               | 3.55%           |  |  |
| Asian Paints Limited                        | 3.39%           |  |  |
| Tata Steel Limited                          | 3.07%           |  |  |



| Investment Performance - Regular Plan - Growth  | NAV a  | s on May 3 | 1, 2018: ₹ 13.91 |
|-------------------------------------------------|--------|------------|------------------|
| Inception - Jan 31, 2015                        | 1 Year | 3 Years    | Since Inception  |
| Aditya Birla Sun Life Manufacturing Equity Fund | 8.16   | 11.34      | 10.41            |
| Value of Std Investment of ₹ 10,000             | 10816  | 13813      | 13910            |
| Benchmark - S&P BSE 500 TRI                     | 13.34  | 11.68      | 9.62             |
| Value of Std Investment of ₹ 10,000             | 11334  | 13941      | 13580            |
| Additional Benchmark - Nifty 50 TRI             | 13.30  | 9.79       | 7.48             |
| Value of Std Investment of ₹ 10,000             | 11