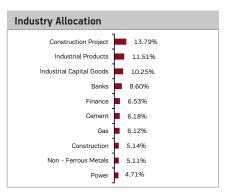

|  |
|------------------------------------|-----------------|--|--|--|
| Issuer                             | % to net Assets |  |  |  |
| Honeywell Automation India Limited | 5.03%           |  |  |  |
| Carborundum Universal Limited      | 3.80%           |  |  |  |
| PNC Infratech Limited              | 3.31%           |  |  |  |
| Indraprastha Gas Limited           | 3.11%           |  |  |  |
| Bharat Electronics Limited         | 2.92%           |  |  |  |
| Tata Steel Limited                 | 2.68%           |  |  |  |
| L&T Finance Holdings Limited       | 2.58%           |  |  |  |
| Voltas Limited                     | 2.49%           |  |  |  |
| IndusInd Bank Limited              | 2.44%           |  |  |  |
| Hindalco Industries Limited        | 2.44%           |  |  |  |



| Investment Performance - Regular Plan - Growth NAV as |        |         | as on May | y 31, 2018:₹34.34 |
|-------------------------------------------------------|--------|---------|-----------|-------------------|
| Inception - Mar 17, 2006                              | 1 Year | 3 Years | 5 Years   | Since Inception   |
| Aditya Birla Sun Life Infrastructure Fund             | 3.97   | 8.86    | 18.91     | 10.63             |
| Value of Std Investment of ₹ 10,000                   | 10397  | 12910   | 23781     | 34340             |
| Benchmark - Nifty Infrastructure TRI                  | 5.26   | 2.48    | 8.79      | 3.46              |
| Value of Std Investment of ₹ 10,000                   | 10526  | 10763   | 15245     | 15145             |
| Additional Benchmark - S&P BSE SE