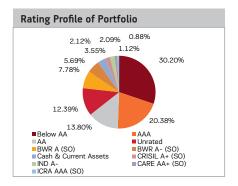

| 4.44%           | BWR AA- (SO),CRISIL A+ (SO)               |  |  |  |
| Adilink Infra & Multitrading Private Limited | 3.81%           | UNRATED                                   |  |  |  |
| Rural Electrification Corporation Limited    | 3.50%           | CRISIL AAA                                |  |  |  |
| Wadhawan Global Capital Pvt Limited          | 3.32%           | CARE AAA(SO)                              |  |  |  |
| SP Imperial Star Private Limited             | 3.10%           | CARE A                                    |  |  |  |
| Adani Infra (India) Limited                  | 2.92%           | BWR AA- (SO)                              |  |  |  |
| S.D. Corporation Pvt Limited                 | 2.89%           | CARE AA+ (SO),CARE<br>AA+(SO),ICRA AA(SO) |  |  |  |



| Investment Performance - Regular Plan - Growth   | ular Plan - Growth NAV as on May 31, 2018: ₹ 12.9502 |       |       |
|--------------------------------------------------|------------------------------------------------------|-------|-------|
| Inception - Apr 17, 2015                         | 1 Year 3 Years Since Inception                       |       |       |
| Aditya Birla Sun Life Credit Risk Fund           | 5.92                                                 | 8.59  | 8.63  |
| Value of Std Investment of ₹ 10,000              | 10592                                                | 12813 | 12950 |
| Benchmark - CRISIL AA Short Term Bond Fund Index | 6.65                                                 | 8.57  | 8.57  |
| Value of Std Investment of ₹ 10,000              | 1