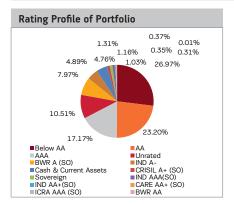

Retail Pvt Limited                                | 4.89%           | IND A-                      |  |  |  |
| Jharkand Road Projects Implementation Company Limited | 4.86%           | CARE AA(SO),CRISIL AA(SO)   |  |  |  |
| Adilink Infra & Multitrading Private Limited          | 4.73%           | UNRATED                     |  |  |  |
| Adani Infra (India) Limited                           | 4.49%           | BWR AA- (SO)                |  |  |  |
| Adani Power Limited                                   | 3.91%           | BWR AA-(SO)                 |  |  |  |
| SP Imperial Star Private Limited                      | 3.83%           | CARE A,CARE AA+(SO)         |  |  |  |
| Piramal Finance Limited                               | 3.43%           | ICRA AA                     |  |  |  |



| Investment Performance - Regular Plan - Growth   | lan - Growth NAV as on May 31, 2018: ₹ 21.9885 |         |         |                 |
|--------------------------------------------------|------------------------------------------------|---------|---------|-----------------|
| Inception - Mar 25, 2009                         | 1 Year                                         | 3 Years | 5 Years | Since Inception |
| Aditya Birla Sun Life Medium Term Plan           | 5.64                                           | 8.36    | 9.18    | 8.95            |
| Value of Std Investment of ₹ 10,000              | 10564                                          | 12733   | 15518   | 21989           |
| Benchmark - CRISIL AA Short Term Bond Fund Index | 6.65