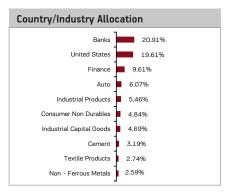

| % to net Assets |  |  |
| HDFC Bank Limited                               | 9.93%           |  |  |
| Bharat Electronics Limited                      | 4.69%           |  |  |
| IndusInd Bank Limited                           | 4.03%           |  |  |
| Housing Development Finance Corporation Limited | 3.36%           |  |  |
| Eicher Motors Limited                           | 3.32%           |  |  |
| Repco Home Finance Limited                      | 3.20%           |  |  |
| ICICI Bank Limited                              | 3.02%           |  |  |
| V-Mart Retail Limited                           | 2.55%           |  |  |
| VST Industries Limited                          | 2.33%           |  |  |
| Dalmia Bharat Limited                           | 2.32%           |  |  |



| Investment Performance - Regular Plan - Growth           |        | NAV as  | on May 3 | 1, 2018:₹ 18.4788 |
|----------------------------------------------------------|--------|---------|----------|-------------------|
| Inception - Oct 31, 2007                                 | 1 Year | 3 Years | 5 Years  | Since Inception   |
| Aditya Birla Sun Life International Equity Fund - Plan B | 9.54   | 8.93    | 13.22    | 5.97              |
| Value of Std Investment of ₹ 10,000                      | 10954  | 12934   | 18607    | 18479             |
| Benchmark - Customised Index †                           | 13.94  | 10.19   | 14.38    | 8.31              |
| Value of Std Investment of ₹ 10,000                      | 11394  | 13390   | 19585    | 23295             |
| Additional Benchmar