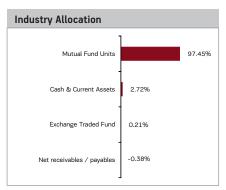

suer                                             | % to net Assets |
| Kotak Low Duration Fund- Direct Plan- Grth Opt     | 27.40%          |
| Franklin India Short Term Income Pln- Dir- Growth  | 14.36%          |
| Aditya Birla SL Cash Plus - Growth - Direct Plan   | 14.36%          |
| Aditya Birla SL Corp Bond Fund -Dir Plan - Growth  | 14.36%          |
| Mirae Asset India Equity Fund-Direct Plan-Growth   | 5.56%           |
| Aditya Birla SL Frontline Eq Fd - Gr - Di Pl       | 5.37%           |
| Aditya Birla SL Pure Value Fund - Grth -Dirct Plan | 5.31%           |
| SBI Blue Chip Fund-Direct Plan -Growth             | 4.20%           |
| MOSt Focused Multicap 35-Direct Plan-Growth Option | 3.55%           |
| Reliance Pharma Fund-Direct Plan Gr Plan-Grth Opt  | 2.98%           |



| Investment Performance - Regular Plan - Growth                 | rformance - Regular Plan - Growth NAV as on May 31, 2018: ₹ 28.231 |       |       |       |  |
|----------------------------------------------------------------|--------------------------------------------------------------------|-------|-------|-------|--|
| Inception - Aug 17, 2006                                       | 1 Year 3 Years 5 Years Since Inception                             |       |       |       |  |
| Aditya Birla Sun Life Asset Allocator Multi Manager FoF Scheme | 7.99                                                               | 9.97  | 14.41 | 9.20  |  |
| Value of Std Investment of ₹ 10,000                            | 10799                                                              | 13308 | 19