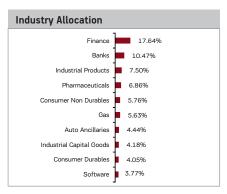

| % to net Assets |  |  |
| RBL Bank Limited                              | 3.60%           |  |  |
| Mahindra CIE Automotive Limited               | 3.48%           |  |  |
| Gujarat State Petronet Limited                | 3.13%           |  |  |
| The Federal Bank Limited                      | 3.10%           |  |  |
| TI Financial Holdings Limited                 | 3.09%           |  |  |
| MRF Limited                                   | 2.97%           |  |  |
| Tata Global Beverages Limited                 | 2.93%           |  |  |
| Godrej Industries Limited                     | 2.82%           |  |  |
| Crompton Greaves Consumer Electricals Limited | 2.71%           |  |  |
| Century Textiles & Industries Limited         | 2.68%           |  |  |



| Investment Performance - Regular Plan - Growth NAV as on May 31, 2018: ₹ 3 |        |         |         | 31, 2018: ₹ 308.42 |
|----------------------------------------------------------------------------|--------|---------|---------|--------------------|
| Inception - Oct 03, 2002                                                   | 1 Year | 3 Years | 5 Years | Since Inception    |
| Aditya Birla Sun Life Midcap Fund                                          | 6.51   | 12.76   | 22.50   | 24.46              |
| Value of Std Investment of ₹ 10,000                                        | 10651  | 14352   | 27604   | 308420             |
| Benchmark - Nifty Midcap 100 TRI                                           | 9.04   | 14.09   | 20.80   | 23.34              |
| Value of Std Investmen