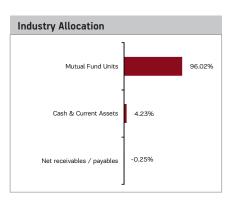

oad: Nil

Exit Load\*\*: For redemption/switch out of units on or before

365 days from the date of allotment: 1% of applicable NAV. For redemption/switch-out of units after 365 days from the date of allotment: Nil \*\*Exit Load is NIL for units issued in Dividend Reinvestment.

Other Parameter **Expense Ratio** 

Regular 1.74 Direct

| Top Portfolio Holdings                        |                 |  |  |  |
|-----------------------------------------------|-----------------|--|--|--|
| Issuer                                        | % to net Assets |  |  |  |
| ING (L) Invest Global Real Estate - I Cap USD | 96.02%          |  |  |  |
| Cash & Current Assets                         | 4.23%           |  |  |  |
| Net receivables / payables                    | -0.25%          |  |  |  |



| Investment Performance - Regular Plan - Growth | NAV as on May 31, 2018: ₹ 18.1345      |       |       |       |  |
|------------------------------------------------|----------------------------------------|-------|-------|-------|--|
| Inception - Dec 31, 2007                       | 1 Year 3 Years 5 Years Since Inception |       |       |       |  |
| Aditya Birla Sun Life Global Real Estate Fund  | 5.09                                   | 1.29  | 4.44  | 5.88  |  |
| Value of Std Investment of ₹ 10,000            | 10509                                  | 10392 | 12429 | 18135 |  |
| Benchmark - 10/40 GPR 250 Global Net Index     | 8.07                                   | 5.45  | 8.16  | N/A   |  |
| Value of Std Investment of ₹ 10,000            | 10807