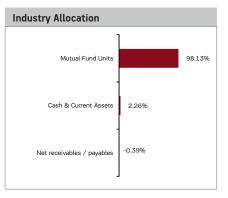

-------------------------------------------------|-----------------|
| Aditya Birla SL Corp Bond Fund -Dir Plan - Growth  | 24.29%          |
| Aditya Birla SL MediumTerm Plan -Gr - Direct Plan  | 14.92%          |
| Aditya Birla Sun Life Advantage Fund - Gr - Dir Pl | 11.64%          |
| Aditya Birla Sun Life Equity Fund Direct Growth    | 9.63%           |
| Aditya Birla SL Frontline Eq Fd - Gr - Di Pl       | 9.50%           |
| Mirae Asset India Equity Fund-Direct Plan-Growth   | 9.15%           |
| Franklin India Short Term Income Pln- Dir- Growth  | 8.48%           |
| MOSt Focused Multicap 35-Direct Plan-Growth Option | 8.11%           |
| Reliance Pharma Fund-Direct Plan Gr Plan-Grth Opt  | 2.42%           |
| Cash & Current Assets                              | 2.26%           |



| Investment Performance - Regular Plan - Growth              | NAV as on May 31, 2018: ₹ 19.2828 |         |         |                 |
|-------------------------------------------------------------|-----------------------------------|---------|---------|-----------------|
| Inception - May 09, 2011                                    | 1 Year                            | 3 Years | 5 Years | Since Inception |
| Aditya Birla Sun Life Financial Planning FOF - Prudent Plan | 6.65                              | 8.20    | 11.01   | 9.74            |
| Value of Std Investment of ₹ 10,000                         | 10665                             | 12676   | 16866   | 19283           |
| Benchmark - CRISIL Hybrid 50+50 - Moderate Index            | 7.91                              | 9.48