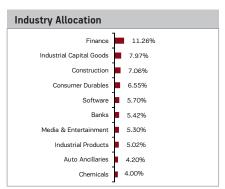

| 2.85%           |  |  |  |  |  |
| PNC Infratech Limited                                     | 2.71%           |  |  |  |  |  |
| Cyient Limited                                            | 2.64%           |  |  |  |  |  |
| Gujarat Narmada Valley Fertilizers and Chemicals Limited  | 2.41%           |  |  |  |  |  |
| Minda Corporation Limited                                 | 2.31%           |  |  |  |  |  |
| Tata Metaliks Limited                                     | 2.27%           |  |  |  |  |  |
| Jyothy Laboratories Limited                               | 2.13%           |  |  |  |  |  |
| Reliance Home Finance Limited                             | 2.11%           |  |  |  |  |  |
| KEC International Limited                                 | 2.10%           |  |  |  |  |  |



| Investment Performance - Regular Plan - Growth | NAV as | on May 3 | 1, 2018: ₹ 40.7442 |                 |
|------------------------------------------------|--------|----------|--------------------|-----------------|
| Inception - May 31, 2007                       | 1 Year | 3 Years  | 5 Years            | Since Inception |
| Aditya Birla Sun Life Small Cap Fund           | 11.26  | 18.97    | 26.70              | 13.61           |
| Value of Std Investment of ₹ 10,000            | 11126  | 16864    | 32668              | 40744           |
| Benchmark - Nifty Small Cap 100 TRI            | 9.94   | 13.13    | 21.31              | 8.88            |
| Value of Std Investment of ₹ 10,000            | 10994  | 14492    | 26283              | 25512           |
| Additional Benchmark - Nif