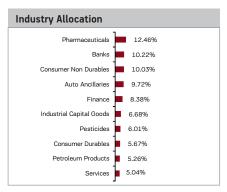

6.59%           |  |  |
| Gillette India Limited                                    | 6.57%           |  |  |
| Bayer Cropscience Limited                                 | 6.01%           |  |  |
| Sundaram Clayton Limited                                  | 5.98%           |  |  |
| Reliance Industries Limited                               | 5.26%           |  |  |
| Thomas Cook (India) Limited                               | 5.04%           |  |  |
| Pfizer Limited                                            | 4.68%           |  |  |
| Johnson Controls – Hitachi Air Conditioning India Limited | 4.56%           |  |  |
| GlaxoSmithKline Pharmaceuticals Limited                   | 4.54%           |  |  |
| Housing Development Finance Corporation Limited           | 3.83%           |  |  |



| Investment Performance - Regular Plan - Growth |        | NAV     | as on May 3 | 31, 2018: ₹ 31.53 |
|------------------------------------------------|--------|---------|-------------|-------------------|
| Inception - Mar 06, 2008                       | 1 Year | 3 Years | 5 Years     | Since Inception   |
| Aditya Birla Sun Life Tax Relief '96           | 18.31  | 13.43   | 22.27       | 11.87             |
| Value of Std Investment of ₹ 10,000            | 11831  | 14611   | 27346       | 31530             |
| Benchmark - S&P BSE 200 TRI                    | 13.28  | 11.13   | 15.66       | 9.77              |
| Value of Std Investment of ₹ 10,000            | 11328  | 13736   | 20703       | 25998             |
| Additional Benchmark - Nifty 50 TRI            | 13.30  | 9.79    |