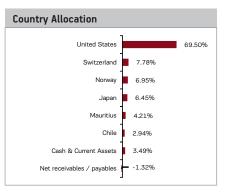

Holdings         |                 |  |  |
|------------------------------------|-----------------|--|--|
| Issuer                             | % to net Assets |  |  |
| Nutrien Limited                    | 9.69%           |  |  |
| Monsanto Co                        | 9.23%           |  |  |
| ARCHER-DANIELS-MIDLAND CO          | 8.98%           |  |  |
| Deere And Co Ltd                   | 8.42%           |  |  |
| BUNGE LTD                          | 8.40%           |  |  |
| ASSOCIATED BRITISH FOODS PLC       | 7.78%           |  |  |
| TYSON FOODS INC                    | 7.60%           |  |  |
| CF Industries Holdings Inc Ord Shs | 6.02%           |  |  |
| Kubota Corp                        | 5.33%           |  |  |
| INGREDION INC                      | 4.23%           |  |  |



| Investment Performance - Regular Plan - Growth                         |        | NAV as  | on May 3 | 1, 2018: ₹ 23.4332 |
|------------------------------------------------------------------------|--------|---------|----------|--------------------|
| Inception - Nov 07, 2008                                               | 1 Year | 3 Years | 5 Years  | Since Inception    |
| Aditya Birla Sun Life Commodity Equities Fund - Global Agri Plan (GAP) | 8.85   | 1.63    | 5.35     | 9.31               |
| Value of Std Investment of ₹ 10,000                                    | 10885  | 10497   | 12981    | 23433              |
| Benchmark - S&P Global Agribusiness Index                              | 12.43  | 4.37    | 9.07     | 16.01              |
| Value of Std Investment of ₹ 10,000