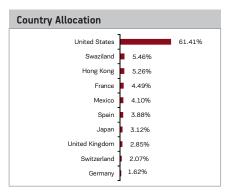

request for a separate Exit Load Applicability Report by calling our toll free numbers 1800-270-7000 / 1800-22-7000 or from any of our Investor Service Centers.

| Top Ten Portfolio Holdings |                 |
|----------------------------|-----------------|
| Issuer                     | % to net Assets |
| GUIDEWIRE SOFTWARE INC     | 2.39%           |
| SALESFORCE.COM INC         | 2.36%           |
| UNION PACIFIC CORP         | 2.32%           |
| Visa Inc                   | 2.23%           |
| Monsanto Co                | 2.18%           |
| MICROSOFT CORPORATION      | 2.17%           |
| Tencent Holdings           | 2.17%           |
| Amerisource Bergen Corp    | 2.15%           |
| SAFRAN SA                  | 2.15%           |
| EMERSON ELECTRIC CO        | 2.10%           |



| Investment Performance - Regular Plan - Growth           |        | NAV as  | on May 3 | 1, 2018: ₹ 19.5020 |
|----------------------------------------------------------|--------|---------|----------|--------------------|
| Inception - Oct 31, 2007                                 | 1 Year | 3 Years | 5 Years  | Since Inception    |
| Aditya Birla Sun Life International Equity Fund - Plan A | 18.71  | 3.81    | 7.71     | 6.51               |
| Value of Std Investment of ₹ 10,000                      | 11871  | 11192   | 14498    | 19502              |
| Benchmark - S&P Global 1200                              | 14.56  | 7.73    | 11.01    | 7.38               |
| Value of Std Investment of ₹ 10,000                      | 11456  | 12510   | 16864    | 21258              |
| Additional B