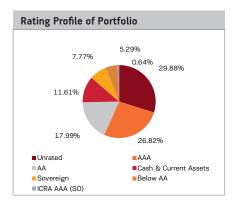

ral Development | 6.39%           | ICRA A1+,IND AAA |
| Government of India                                 | 5.74%           | SOV              |
| U.P. Power Corporation Limited                      | 5.29%           | BWR AA- (SO)     |
| Kotak Mahindra Investments Limited                  | 4.28%           | CRISIL AAA       |
| Idea Cellular Limited                               | 4.11%           | CARE AA+         |
| PNB Housing Finance Limited                         | 3.94%           | CARE AAA         |
| Tata Motors Finance Limited                         | 3.91%           | CRISIL AA        |
| Reliance Jio Infocomm Limited                       | 3.13%           | CRISIL AAA       |
| Housing Development Finance Corporation Limited     | 2.39%           | CRISIL AAA       |



| Investment Performance - Regular Plan - Growth       |        | NAV as  | on May 31, | 2018: ₹ 38.3732 |
|------------------------------------------------------|--------|---------|------------|-----------------|
| Inception - May 22, 2004                             | 1 Year | 3 Years | 5 Years    | Since Inception |
| Aditya Birla Sun Life Regular Savings Fund           | 3.83   | 9.15    | 12.50      | 10.06           |
| Value of Std Investment of ₹ 10,000                  | 10383  | 13013   | 18029      | 38373           |
| Benchmark - CRISIL Hybrid 85+15 - Conservative Index | 4.09   | 8.05    | 8.71       | 8.26            |
| Value of Std Investment of ₹ 10,000                  | 10409  | 12622   | 15185      | 30457           |
| Additional Benchmark - CRISIL 10 Year Gilt Inde