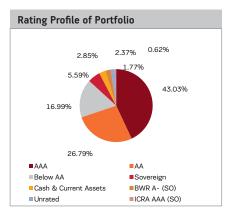

| 6.21%           | ICRA AA-            |  |  |  |
| ECL Finance Limited                             | 5.88%           | CRISIL AA           |  |  |  |
| State Government Securities                     | 5.59%           | SOV                 |  |  |  |
| Adani Infra (India) Limited                     | 5.47%           | BWR AA- (SO)        |  |  |  |
| Indiabulls Infraestates Ltd                     | 4.73%           | CARE AA- (SO)       |  |  |  |
| Edelweiss Finvest Pvt Limited                   | 3.52%           | CRISIL AA           |  |  |  |
| Indiabulls Housing Finance Limited              | 2.67%           | CARE AAA            |  |  |  |
| LIC Housing Finance Limited                     | 2.65%           | CARE AAA,CRISIL AAA |  |  |  |

**Savings Solutions** 



| Investment Performance - Regular Plan - Growth    |        | NAV as o | on May 31, 2 | 018:₹420.2680   |
|---------------------------------------------------|--------|----------|--------------|-----------------|
| Inception - May 14, 1998                          | 1 Year | 3 Years  | 5 Years      | Since Inception |
| Aditya Birla Sun Life Low Duration Fund           | 6.00   | 7.29     | 7.90         | 7.42            |
| Value of Std Investment of ₹ 10,000               | 10600  | 12357    | 14631        | 42027           |
| Benchmark - CRISIL Short Term Bond Fund Index     | 4.90   | 7.41     | 8.12         | N/A             |
| Value of Std Investment of ₹ 10,000               | 10490  | 12400    | 14777        | N/A             |
| Additional Benchmark - CRISIL 1 Year T-Bill Ind