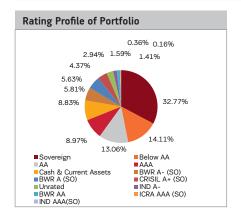

porate Solutions Private Limited    | 5.81%           | BWR A- (SO)    |  |  |
| Sprit Textile Pvt Limited                    | 5.63%           | BWR A (SO)     |  |  |
| Adani Power Limited                          | 5.36%           | BWR AA-(SO)    |  |  |
| Adani Infra (India) Limited                  | 5.23%           | BWR AA- (SO)   |  |  |
| Piramal Finance Limited                      | 4.74%           | ICRA AA        |  |  |
| U.P. Power Corporation Limited               | 4.37%           | CRISIL A+ (SO) |  |  |
| Wadhawan Global Capital Pvt Limited          | 3.70%           | CARE AAA(SO)   |  |  |
| Adilink Infra & Multitrading Private Limited | 2.94%           | UNRATED        |  |  |
| Indiabulls Housing Finance Limited           | 2.70%           | CRISIL AAA     |  |  |



| Investment Performance - Regular Plan - Growth   |        | NAV as  | on May 31, | 2018: ₹ 29.7634 |
|--------------------------------------------------|--------|---------|------------|-----------------|
| Inception - Sept 27, 2004                        | 1 Year | 3 Years | 5 Years    | Since Inception |
| Aditya Birla Sun Life Dynamic Bond Fund          | 1.19   | 6.44    | 7.71       | 8.30            |
| Value of Std Investment of ₹ 10,000              | 10119  | 12064   | 14501      | 29763           |
| Benchmark - CRISIL Short Term Bond Fund Index    | 4.90   | 7.41    | 8.12       | 7.40            |
| Value of Std Investment of ₹ 10,000              | 10490  | 12400   | 14777      | 26551           |
| Additional Benchmark - CRISIL 10 Year Gilt Index | -2.39  | 5.51    | 5.14