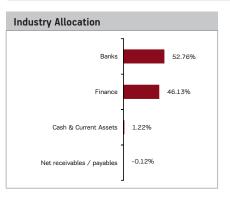

| % to net Assets |
| HDFC Bank Limited                                    | 12.01%          |
| ICICI Bank Limited                                   | 10.40%          |
| Bajaj Finance Limited                                | 9.69%           |
| Yes Bank Limited                                     | 8.59%           |
| L&T Finance Holdings Limited                         | 5.19%           |
| IndusInd Bank Limited                                | 4.96%           |
| Bandhan Bank Limited                                 | 4.94%           |
| Bharat Financial Inclusion Limited                   | 4.18%           |
| PNB Housing Finance Limited                          | 3.93%           |
| Cholamandalam Investment and Finance Company Limited | 3.92%           |



| Investment Performance - Regular Plan - Growth            | NA'    | V as on May 3° | 1, 2018: ₹ 28.29 |
|-----------------------------------------------------------|--------|----------------|------------------|
| Inception - Dec 14, 2013                                  | 1 Year | 3 Years        | Since Inception  |
| Aditya Birla Sun Life Banking and Financial Services Fund | 13.66  | 19.06          | 26.24            |
| Value of Std Investment of ₹ 10,000                       | 11366  | 16900          | 28290            |
| Benchmark - Nifty Financial Services TRI                  | 18.18  | 15.04          | 22.39            |
| Value of Std Investment of ₹ 10,000                       | 11818  | 15242          | 24636            |
| Additional Benchmark - Nifty 50 TRI