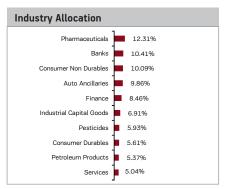

6.80%           |  |  |
| Gillette India Limited                                    | 6.45%           |  |  |
| Sundaram Clayton Limited                                  | 6.09%           |  |  |
| Bayer Cropscience Limited                                 | 5.93%           |  |  |
| Reliance Industries Limited                               | 5.37%           |  |  |
| Thomas Cook (India) Limited                               | 5.04%           |  |  |
| Pfizer Limited                                            | 4.59%           |  |  |
| Johnson Controls – Hitachi Air Conditioning India Limited | 4.52%           |  |  |
| GlaxoSmithKline Pharmaceuticals Limited                   | 4.45%           |  |  |
| Housing Development Finance Corporation Limited           | 3.69%           |  |  |



| Investment Performance - Regular Plan - Growth |        | NAV     | as on May 3 | 31, 2018: ₹ 39.45 |
|------------------------------------------------|--------|---------|-------------|-------------------|
| Inception - Oct 03, 2006                       | 1 Year | 3 Years | 5 Years     | Since Inception   |
| Aditya Birla Sun Life Tax Plan                 | 18.01  | 12.96   | 21.52       | 12.48             |
| Value of Std Investment of ₹ 10,000            | 11801  | 14429   | 26512       | 39450             |
| Benchmark - S&P BSE SENSEX TRI                 | 15.08  | 9.81    | 13.88       | 10.89             |
| Value of Std Investment of ₹ 10,000            | 11508  | 13251   | 19163       | 33408             |
| Additional Benchmark - Nifty 50 TRI            | 13.30  | 9.79    |