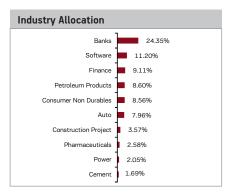

---------|-----------------|
| Issuer                                          | % to net Assets |
| Nifty 50 Index                                  | 10.06%          |
| HDFC Bank Limited                               | 9.22%           |
| Reliance Industries Limited                     | 6.69%           |
| Housing Development Finance Corporation Limited | 6.45%           |
| Infosys Limited                                 | 4.92%           |
| ITC Limited                                     | 4.88%           |
| ICICI Bank Limited                              | 3.87%           |
| Kotak Mahindra Bank Limited                     | 3.75%           |
| Tata Consultancy Services Limited               | 3.65%           |
| Larsen & Toubro Limited                         | 3.57%           |



| Investment Performance - Regular Plan - Growth | NAV as on May 31, 2018: ₹ 104.848      |       |       |        |  |  |  |
|------------------------------------------------|----------------------------------------|-------|-------|--------|--|--|--|
| Inception - Sept 18, 2002                      | 1 Year 3 Years 5 Years Since Inception |       |       |        |  |  |  |
| Aditya Birla Sun Life Index Fund               | 11.50                                  | 8.27  | 12.41 | 16.14  |  |  |  |
| Value of Std Investment of ₹ 10,000            | 11150                                  | 12699 | 17950 | 104848 |  |  |  |
| Benchmark - Nifty 50 TRI                       | 13.30                                  | 9.79  | 13.78 | 17.98  |  |  |  |
| Value of Std Investment of ₹ 10,000