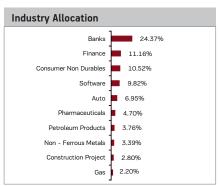

| % to net Assets |
|-------------------------------------------------|-----------------|
| HDFC Bank Limited                               | 8.67%           |
| ICICI Bank Limited                              | 5.09%           |
| Infosys Limited                                 | 4.84%           |
| ITC Limited                                     | 4.57%           |
| Larsen & Toubro Limited                         | 2.80%           |
| Maruti Suzuki India Limited                     | 2.76%           |
| Housing Development Finance Corporation Limited | 2.49%           |
| Yes Bank Limited                                | 2.38%           |
| Mahindra & Mahindra Limited                     | 2.32%           |
| HCL Technologies Limited                        | 2.15%           |



| Investment Performance - Regular Plan - Growth |        | NAV as on May 31, 2018: ₹ 217.18    |       |        |  |  |  |
|------------------------------------------------|--------|-------------------------------------|-------|--------|--|--|--|
| Inception - Aug 30, 2002                       | 1 Year | ear 3 Years 5 Years Since Inception |       |        |  |  |  |
| Aditya Birla Sun Life Frontline Equity Fund    | 8.52   | 9.90                                | 16.90 | 21.57  |  |  |  |
| Value of Std Investment of ₹ 10,000            | 10852  | 13285                               | 21836 | 217180 |  |  |  |
| Benchmark - Nifty 50 TRI                       | 13.30  | 9.79                                | 13.78 | 17.80  |  |  |  |
| Value of Std Investment of ₹ 10,000            | 113