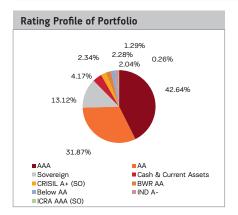

| 5.74%           | ICRA AAA(SO)        |  |  |  |
| Indiabulls Housing Finance Limited                   | 5.23%           | CARE AAA,CRISIL AAA |  |  |  |
| Cholamandalam Investment and Finance Company Limited | 5.17%           | ICRA AA+            |  |  |  |
| Tata Motors Finance Limited                          | 4.24%           | CRISIL AA           |  |  |  |
| Power Finance Corporation Limited                    | 4.14%           | CRISIL AAA          |  |  |  |
| Tata Power Company Limited                           | 3.51%           | CARE AA             |  |  |  |
| National Bank For Agriculture and Rural Development  | 3.46%           | CRISIL AAA,IND AAA  |  |  |  |
| PNB Housing Finance Limited                          | 3.32%           | CARE AAA            |  |  |  |



|        |                                                 | NAV as on May 31, 2018: ₹ 28.817                                                                                        |                                                                                                                                                                                                          |  |
|--------|-------------------------------------------------|-------------------------------------------------------------------------------------------------------------------------|----------------------------------------------------------------------------------------------------------------------------------------------------------------------------------------------------------|--|
| 1 Year | 3 Years