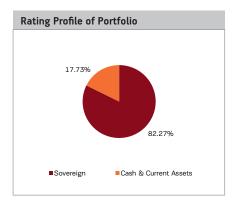

ld to Maturity: 7.78%

Expense Ratio

 Regular
 1.10

 Direct
 0.50

| Top Portfolio Holdings              |                 |        |  |  |
|-------------------------------------|-----------------|--------|--|--|
| Issuer                              | % to net Assets | Rating |  |  |
| 7.17% GOI (MD 08/01/2028)           | 31.00%          | SOV    |  |  |
| 8.15% GOI (MD 11/06/2022)           | 28.77%          | SOV    |  |  |
| 8.65% Karnataka SDL (MD 20/03/2023) | 14.42%          | SOV    |  |  |
| 6.68% GOI (MD 17/09/2031)           | 8.07%           | SOV    |  |  |
| 8.30% GOI (MD 02/07/2040)           | 0.002%          | SOV    |  |  |
| Cash & Current Assets               | 17.73%          |        |  |  |
| Cash & Current Assets               | 10.52%          |        |  |  |



| Investment Performance - Regular Plan - Growth   | NAV as on May 31, 2018: ₹ 47.8510      |       |       |       |
|--------------------------------------------------|----------------------------------------|-------|-------|-------|
| Inception - Oct 12, 1999                         | 1 Year 3 Years 5 Years Since Inception |       |       |       |
| Aditya Birla Sun Life Government Securities Fund | 1.31                                   | 7.82  | 7.74  | 8.76  |
| Value of Std Investment of ₹ 10,000              | 10131                                  | 12543 | 14521 | 47851 |
| Benchmark - I-Sec LIBEX                          | 1.62                                   | 7.51  | 7.33  | N/A   |
| Value of Std Investment of ₹ 10,000              | 10162