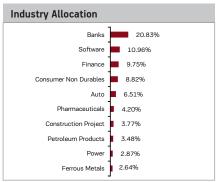

| % to net Assets |  |  |
| HDFC Bank Limited                               | 10.23%          |  |  |
| Infosys Limited                                 | 5.87%           |  |  |
| ICICI Bank Limited                              | 5.76%           |  |  |
| ITC Limited                                     | 5.68%           |  |  |
| Maruti Suzuki India Limited                     | 4.02%           |  |  |
| Larsen & Toubro Limited                         | 3.77%           |  |  |
| Housing Development Finance Corporation Limited | 3.47%           |  |  |
| Yes Bank Limited                                | 3.19%           |  |  |
| Dabur India Limited                             | 3.14%           |  |  |
| L&T Finance Holdings Limited                    | 2.93%           |  |  |



| Investment Performance - Regular Plan - Growth NAV as on May 31, 2018: ₹ 56. |        |         |         | 1, 2018: ₹ 56.7552 |
|------------------------------------------------------------------------------|--------|---------|---------|--------------------|
| Inception - Oct 24, 2005                                                     | 1 Year | 3 Years | 5 Years | Since Inception    |
| Aditya Birla Sun Life Focused Equity Fund                                    | 7.63   | 9.54    | 17.47   | 14.76              |
| Value of Std Investment of ₹ 10,000                                          | 10763  | 13153   | 22380   | 56755              |
| Benchmark - Nifty 50 TRI                                                     | 13.30  | 9.79    | 13.78   | 14.01              |
| Value of S