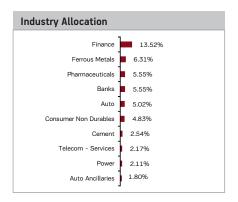

1+             |  |  |  |
| Housing Development Finance Corporation Limited      | 3.52%           | ICRA A1+/ CRISIL AAA |  |  |  |
| Axis Bank Limited                                    | 2.36%           | ICRA A1+             |  |  |  |
| LIC Housing Finance Limited                          | 1.83%           | CARE AAA             |  |  |  |
| Tata Capital Financial Services Limited              | 1.21%           | CRISIL AA+           |  |  |  |
| ICICI Bank Limited                                   | 1.20%           | ICRA A1+             |  |  |  |
| Cholamandalam Investment and Finance Company Limited | 0.60%           | ICRA AA+             |  |  |  |
| Tata Capital Limited                                 | 0.60%           | CRISIL AA+           |  |  |  |

**Savings Solutions** 



| Investment Performance - Regular Plan - Growth | NAV as on May 31, 2018: ₹ 18.0172 |         |         |                 |
|------------------------------------------------|-----------------------------------|---------|---------|-----------------|
| Inception - July 24, 2009                      | 1 Year                            | 3 Years | 5 Years | Since Inception |
| Aditya Birla Sun Life Arbitrage Fund           | 5.81                              | 6.07    | 7.10    | 6.87            |
| Value of Std Investment of ₹ 10,000            | 10581                             | 11940   | 14094   | 18017           |
| Benchmark - Nifty 50 Arbitrage                 | 4.70                              | 5.52    | 6.77    | N/A             |
| Value of Std Investment of ₹ 10,000