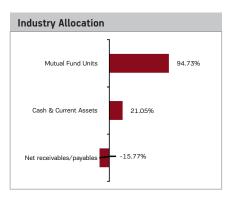

Nil

Exit Load\*\*: For redemption/switch out of units on or before

365 days from the date of allotment: 1% of applicable NAV. For redemption/switch-out of units after 365 days from the date of allotment: Nil \*\*Exit Load is NIL for units issued in Dividend Reinvestment.

Other Parameter **Expense Ratio** 

Regular 0.77

| Top Portfolio Holdings                             |                 |  |  |
|----------------------------------------------------|-----------------|--|--|
| Issuer                                             | % to net Assets |  |  |
| First State Glob Umbrella Fund Global Res Fund - I | 94.73%          |  |  |
| Cash & Current Assets                              | 21.05%          |  |  |
| Net receivables / payables                         | -15.77%         |  |  |



| Investment Performance - Regular Plan - Growth NAV as on                                                                          |        |         | on May 3 | 1, 2018: ₹ 13.3083 |
|-----------------------------------------------------------------------------------------------------------------------------------|--------|---------|----------|--------------------|
| Inception - Sep 17, 2008                                                                                                          | 1 Year | 3 Years | 5 Years  | Since Inception    |
| Aditya Birla Sun Life Global Commodities Fund                                                                                     | 15.44  | 2.64    | 1.82     | 2.99               |
| Value of Std Investment of ₹ 10,000