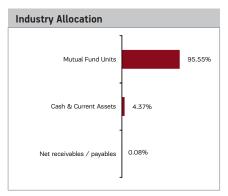

|  |  |
| Aditya Birla SL Corp Bond Fund -Dir Plan - Growth  | 39.47%          |  |  |
| Aditya Birla SL MediumTerm Plan -Gr - Direct Plan  | 18.78%          |  |  |
| Aditya Birla Sun Life Advantage Fund - Gr - Dir Pl | 10.73%          |  |  |
| Franklin India Short Term Income Pln- Dir- Growth  | 7.38%           |  |  |
| Aditya Birla Sun Life Equity Fund Direct Growth    | 5.95%           |  |  |
| Aditya Birla SL Frontline Eq Fd - Gr - Di Pl       | 5.55%           |  |  |
| MOSt Focused Multicap 35-Direct Plan-Growth Option | 4.42%           |  |  |
| Mirae Asset India Equity Fund-Direct Plan-Growth   | 2.13%           |  |  |
| Reliance Pharma Fund-Direct Plan Gr Plan-Grth Opt  | 1.14%           |  |  |
| Cash & Current Assets                              | 4.37%           |  |  |



|        |                                                  | t Performance - Regular Plan - Growth NAV as on May 31, 2018: ₹ 17.6318                          |                                                                                                                                                                                                                                                         |  |
|--------|--------------------------------------------------|--------------------------------------------------------------------------------------------------|--------------------------------------------------------------------------------------------------------------------------------------------------------------------------------------------------------------------------------