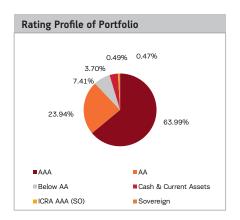

|  |  |
| Shriram Transport Finance Company Limited           | 7.17%           | CRISIL AA+,IND AA+             |  |  |
| Tata Power Company Limited                          | 7.00%           | ICRA AA-                       |  |  |
| Vodafone Mobile Services Limited                    | 4.10%           | IND AA+                        |  |  |
| Bharti Enterprises Holding Private Limited          | 3.24%           | CRISIL A1+                     |  |  |
| Dewan Housing Finance Corporation Limited           | 3.17%           | CARE AAA                       |  |  |
| Axis Bank Limited                                   | 3.03%           | CRISIL A1+,ICRA A1+            |  |  |
| LIC Housing Finance Limited                         | 2.91%           | CARE AAA,CRISIL AAA            |  |  |



| Investment Performance - Retail Plan - Growth     |        | NAV as on May 31, 2018: ₹ 333.1211 |         |                 |
|---------------------------------------------------|--------|------------------------------------|---------|-----------------|
| Inception - Nov 27, 2001                          | 1 Year | 3 Years                            | 5 Years | Since Inception |
| Aditya Birla Sun Life Savings Fund                | 6.68   | 8.04                               | 8.59    | 7.56            |
| Value of Std Investment of ₹ 10,000               | 10668  | 12618                              | 15102   | 33312           |
| Benchmark - CRISIL Short Term Bond Fund Index     | 4.90   | 7.41                               | 8.12    | N/A             |
| Value of Std Investment of ₹