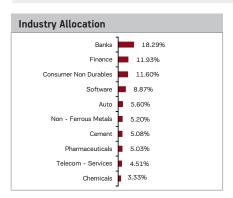

free numbers 1800-270-7000 / 1800-22-7000 or from any of our investor

| Top Ten Portfolio Holdings  |                 |  |  |
|-----------------------------|-----------------|--|--|
| Issuer                      | % to net Assets |  |  |
| HDFC Bank Limited           | 6.75%           |  |  |
| ICICI Bank Limited          | 4.76%           |  |  |
| ITC Limited                 | 3.49%           |  |  |
| Maruti Suzuki India Limited | 3.48%           |  |  |
| Tata Steel Limited          | 3.21%           |  |  |
| Tech Mahindra Limited       | 3.14%           |  |  |
| Tata Chemicals Limited      | 2.89%           |  |  |
| Hindalco Industries Limited | 2.87%           |  |  |
| Infosys Limited             | 2.62%           |  |  |
| Dabur India Limited         | 2.52%           |  |  |



| Investment Performance - Regular Plan - Growth NAV as on May 31, 2018: ₹ |        |         |         | 31, 2018: ₹ 710.99 |
|--------------------------------------------------------------------------|--------|---------|---------|--------------------|
| Inception - Aug 27,1998                                                  | 1 Year | 3 Years | 5 Years | Since Inception    |
| Aditya Birla Sun Life Equity Fund                                        | 9.51   | 13.72   | 22.11   | 24.07              |
| Value of Std Investment of ₹ 10,000                                      | 10951  | 14721   | 27159   | 710990             |
| Benchmark - S&P BSE 200 TRI                                              | 13.28  | 11.13   | 15.66   | 15.54              |
| Value of Std Investment of ₹ 10,00