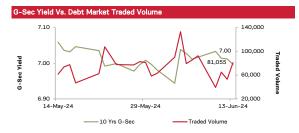

• Bond yields declined following the fall in U.S. Treasury yields after softer-than-expected U.S. inflation print of May 2024 boosted bets of rate cuts, despite the U.S. Federal Reserve projecting only one cut this year.

• Yield on the 10-year benchmark paper (7.10% GS 2034) fell by 2 bps to close at 6.99% as compared to the previous close of 7.01%.

• Reserve Bank of India announced the auction of government securities for six states for a notified amount of Rs. 9,500 crore. The auction would be carried out on Jun 18, 2024.